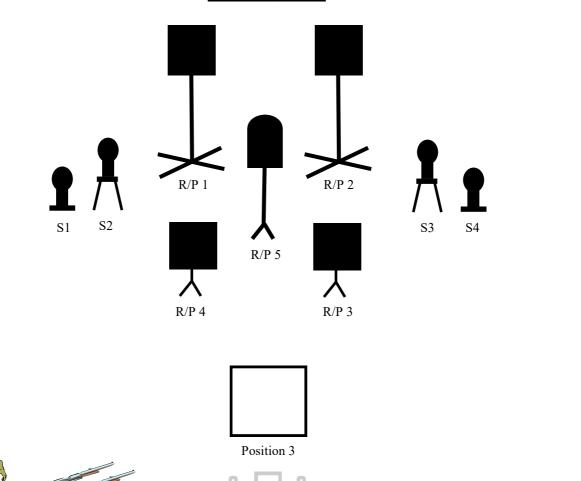

## Stage 5 Bay 4 February 2024

### 10 PISTOL 10 RIFLE 4+ SHOTGUN

Position 2/1

<u>Staging</u> Two pistols loaded with 5 rounds each and holstered. Rifle loaded with 10 rounds staged on the table at position 1. Shotgun staged on the table at position 1 with at least 4 shells on your person.

<u>Start</u> Standing at the ready at the <u>center</u> of the table at position 1 with your hands flat on the table. <u>Gun sequence</u> Rifle, shotgun, pistols.

<u>On Signal</u> With the rifle starting on any square engage R/P1 thru R/P5 with one round each in a Z pattern then repeat the instructions. <u>Make the rifle safe at an angle to the appropriate berm.</u>

At position 1, with the shotgun engage S1 and S2 in any order.

Position 1/2

Move to the table at position 2 and engage S3 and S4 in any order. You may load your shotgun on the move as long as the action remains open. *Make the shotgun safe at an angle to the appropriate berm.* 

Move to the shooter's square at position 3 and with at least one foot in the square, with the pistols engage R/P1 thru R/P5 as per the rifle instructions.