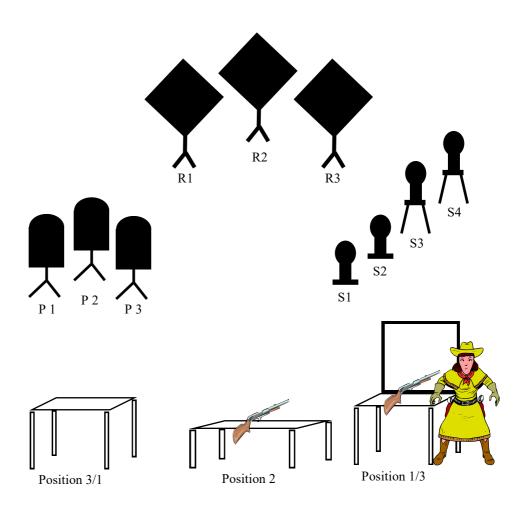

### 10 PISTOL 10 RIFLE 4+ SHOTGUN

<u>Staging</u> Two pistols loaded with 5 rounds each and holstered. Rifle loaded with 10 rounds staged on the table at position 2. Shotgun staged anywhere safely with at least 4 shells on your person.

Standing at the ready at the <u>center</u> of the window at position 1 (either window - shooter's choice)

<u>Gun Sequence</u> Shotgun, rifle, pistols <u>or</u> pistols, rifle, shotgun (shooter's choice). <u>On Signal</u> With the shotgun engage S1 thru S4 thru the window in any order.

Move to the table at position 2 and starting on either end, with the rifle engage R1 thru R3 with a 1-3-1 sweep *twice*.

Move to position 3 and with the pistols thru the window engage P1 thru P3 as per the rifle instructions.