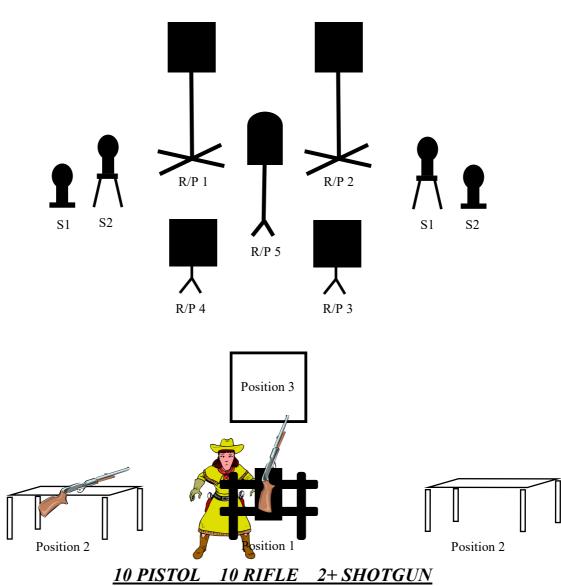

### Stage 6 Bay 4 February 2024

<u>Staging</u> Two pistols loaded with 5 rounds each and holstered. Rifle loaded with 10 rounds staged vertically in the box at position 1. Shotgun staged on the table at position 2 (shooters choice) with at least 2 shells on your person.

**<u>Start</u>** Standing at the ready at the <u>center</u> of the fence at position 1.

**Gun sequence** Rifle, shotgun, pistols.

<u>On Signal</u> With the rifle engage R/P1 thru R/P5 with two rounds each in any order. <u>Make the</u> rifle safe at an angle to the appropriate berm at position 2.

Move to the table at position 2 (either end table) and engage the two shotgun targets in front of you. *Make the shotgun safe at an angle to the appropriate berm.* 

Move to the shooter's square at position 3 and with at least one foot in the square, with the pistols engage R/P1 thru R/P5 as per the rifle instructions.