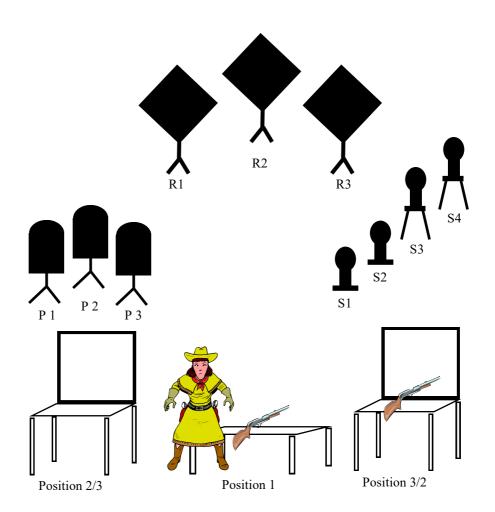

### 10 PISTOL 10 RIFLE 4+ SHOTGUN

<u>Staging</u> Two pistols loaded with 5 rounds each and holstered. Rifle loaded with 10 rounds staged on the table at position 1. Shotgun staged anywhere safely with at least 4 shells on your person.

<u>Start</u> Standing at the <u>center</u> of the window at position 1 with your arms across your chest. <u>Gun Sequence</u> Rifle, pistols, shotgun <u>or</u> Rifle, shotgun, pistols (shooter's choice).

<u>On Signal</u> With the rifle engage R1 thru R3 thru the window with at least 3 rounds each with <u>no double taps.</u>

Move to the table at position 2 and with the pistol engage P1 thru P3 as per the rifle instructions.

Move to the window at position 3 and with the shotgun engage S1 thru S4 thru the window in any order.