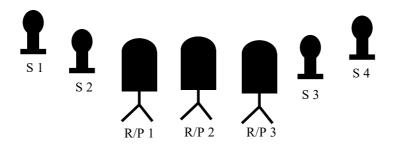

## 10 PISTOL 10 RIFLE 4+ SHOTGUN

<u>Staging</u> Two pistols loaded with 5 rounds each and holstered. Rifle loaded with 10 rounds staged on the table at position 3. Shotgun in both hands at position 1 with at least 4 shells on your person.

**Gun Sequence** Shotgun, rifle, pistols.

Start Standing at the center of the fence at position 1 (either fence - shooter's choice) with your shotgun in both hands.

**On Signal** Engage the two shotgun targets in front of you in any order.

Move to position 2 and with at least one foot in the shooter's square engage the two shotgun targets in front of you in any order. Make the shotgun safe anywhere.

Move to the table at position 3 and with the rifle engage R/P1 thru R/P3 starting on either end with a triple tap sweep and then place the 10th round on R/P2 (the center).

With the pistols engage R/P1 thru R/P3 as per the rifle instructions.