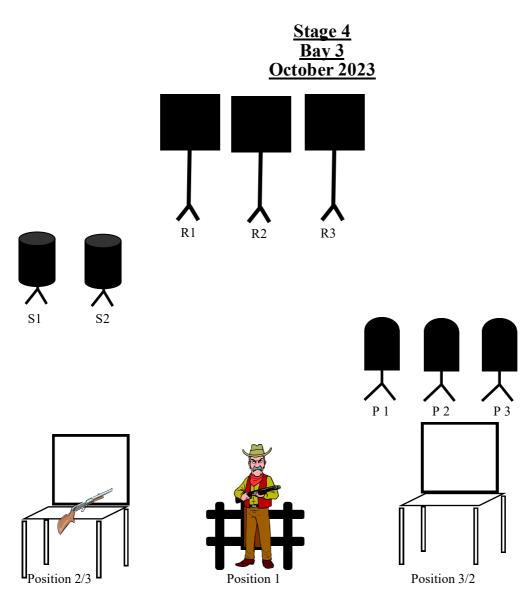

## 10 PISTOL 10 RIFLE 4+ SHOTGUN

<u>Staging</u> Two pistols loaded with 5 rounds each and holstered. Rifle loaded with 10 rounds staged on the table at position 3. Shotgun in both hands at position 1 with at least 4 shells on your person.

**Gun Sequence** Shotgun, rifle, pistols.

Start Standing at the center of the fence at position 1 (either fence - shooter's choice) with your shotgun in both hands.

**On Signal** Engage the two shotgun targets in front of you in any order.

Move to position 2 and with at least one foot in the shooter's square engage the two shotgun targets in front of you in any order. Make the shotgun safe anywhere.

Move to the table at position 3 and with the rifle engage R/P1 thru R/P3 starting on either end with a triple tap sweep and then place the 10th round on R/P2 (the center).

With the pistols engage R/P1 thru R/P3 as per the rifle instructions.