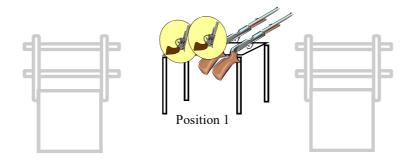

## 10 PISTOL 10 RIFLE 4+ SHOTGUN

<u>Staging</u> Two pistols loaded with 5 rounds each staged on the table at position 1.. Rifle loaded with 10 rounds staged on the table at position 1. Shotgun on the table at position 1 with at least 4 shells on your person.

Gun Sequence Shooters choice, rifle may not be last

Start Standing tall at the center of the table at position 1.

<u>On Signal</u> Engage R/P1 thru R/P3 with the rifle and the pistols in the order of your choice so that both R/P1 and R/P3 (outer tombstones) are engaged eight times and the center tombstone R/P2is engaged 4 times.

With the shotgun engage S1 thru S4 in any order.