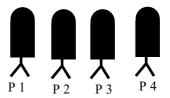

**Gun Sequence** Shotgun, rifle, pistols.

Start Standing at the center of the fence at position 1 (either fence - shooter's choice) with your shotgun in both hands.

**On Signal** Engage the two shotgun targets in front of you in any order.

Move to position 2 and with at least one foot in the shooter's square engage the two shotgun targets in front of you in any order. Make the shotgun safe anywhere.

Move to the table at position 3 and with the rifle engage R/P1 thru R/P3 starting on either end with a triple tap sweep and then place the 10th round on R/P2 (the center).

With the pistols engage R/P1 thru R/P3 as per the rifle instructions.