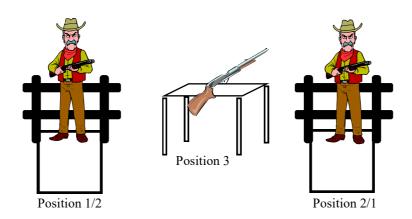

## 10 PISTOL 10 RIFLE 4+ SHOTGUN

<u>Staging</u> Two pistols loaded with 5 rounds each and holstered. Rifle loaded with 10 rounds staged in the box on the fence at position 2. Shotgun staged anywhere safely with at least 4 shells on your person.

Gun sequence Shotgun, rifle, pistols or pistols, rifle, shotgun.

Start Standing at the ready at the <u>center</u> of the table at position 1(Shooters choice).

<u>On Signal</u> With the shotgun engage S1 and S2 with two rounds each thru the window in any order.

## Each shot must be a separate distinguishable shot on the targets.

Move to the fence at position 2 and with the rifle engage R1 thru R3 with at least two rounds on each target with *no double taps*.

You may make the rifle safe vertically at the fence or place it on the table at your next position.

Move to the table at position 3 and with the pistols engage P1 thru P3 thru the window as per the rifle instructions.