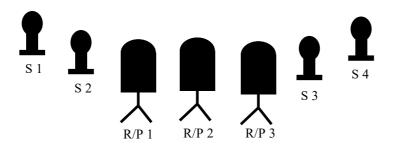

## 10 PISTOL 10 RIFLE 4+ SHOTGUN

<u>Staging</u> Two pistols loaded with 5 rounds each and holstered. Rifle loaded with 10 rounds staged on the table at position 2. Shotgun staged anywhere safely with at least 4 shells on your person.

**Gun Sequence** Pistols, rifle, shotgun or shotgun, rifle, pistols

Start Standing at the ready at the center of either outer table (shooters choice).

<u>On Signal</u> Starting on either end, with the pistols engage P1 thru P4 with a Progressive sweep (1 on 1, 2 on 2, 3 on 3, 4 on 4).

Move to the center table at position 2 and starting on either end, with the rifle engage R1 thru R4 with a Progressive sweep (1 on 1, 2 on 2, 3 on 3, 4 on 4).

Move to the table at position 3 and engage S1 thru S4 in any order.