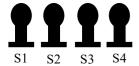

Gun sequence Shotgun, rifle, pistols or pistols, rifle, shotgun.

Start Standing at the ready at the <u>center</u> of the table at position 1(Shooters choice).

<u>On Signal</u> With the shotgun engage S1 and S2 with two rounds each thru the window in any order.

## Each shot must be a separate distinguishable shot on the targets.

Move to the fence at position 2 and with the rifle engage R1 thru R3 with at least two rounds on each target with *no double taps*.

You may make the rifle safe vertically at the fence or place it on the table at your next position.

Move to the table at position 3 and with the pistols engage P1 thru P3 thru the window as per the rifle instructions.