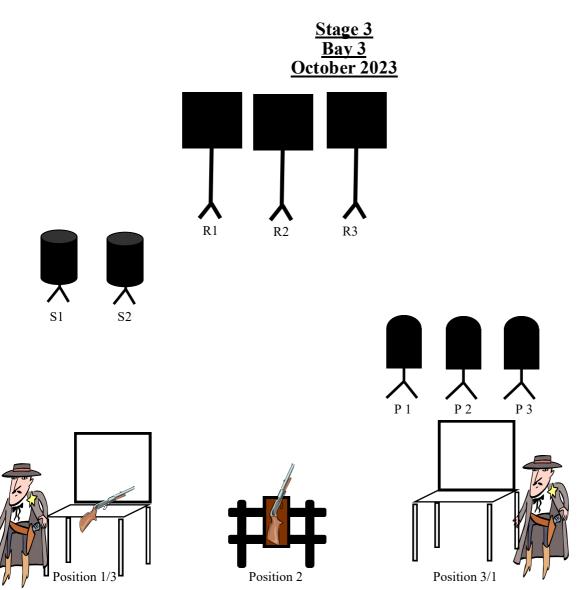

#### 10 PISTOL 10 RIFLE 4+ SHOTGUN

<u>Staging</u> Two pistols loaded with 5 rounds each and holstered. Rifle loaded with 10 rounds in both hands at the center of position 1. Shotgun staged anywhere safely with at least 4 shells on your person.

Gun sequence Rifle, shotgun, pistol or rifle, pistol, shotgun.

**Start** Standing at the **center** of the fence at position 1 with your rifle in both hands.

<u>On Signal</u> With the rifle starting on either end engage R1 thru R3 with a continuous Nevada sweep for 10 rounds.

You may make the rifle safe vertically at the fence or place it on the table at your next position.

Move to the table at position 2 and with the shotgun engage S1 thru S2 with two rounds on each target..

## Each shot must be a separate distinguishable shot on the targets

Move to the table at position 3 and with the pistols engage P1 thru P3 thru the window as per the rifle instructions.