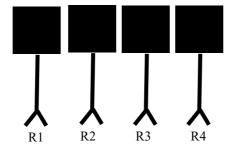

**Gun Sequence** Pistols, rifle, shotgun or shotgun, rifle, pistols

Start Standing at the ready at the center of either outer table (shooters choice).

<u>On Signal</u> Starting on either end, with the pistols engage P1 thru P4 with a Progressive sweep (1 on 1, 2 on 2, 3 on 3, 4 on 4).

Move to the center table at position 2 and starting on either end, with the rifle engage R1 thru R4 with a Progressive sweep (1 on 1, 2 on 2, 3 on 3, 4 on 4).

Move to the table at position 3 and engage S1 thru S4 in any order.