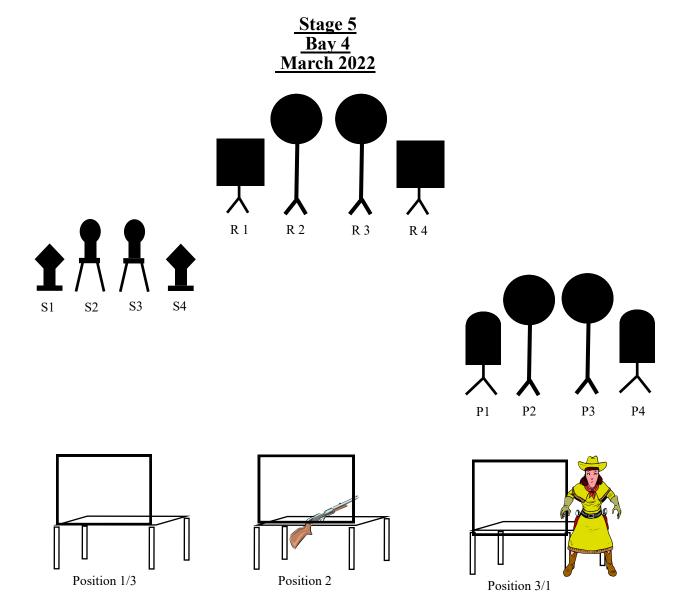

## 10 PISTOL 10 RIFLE 4+ SHOTGUN

<u>Staging</u> Two pistols loaded with 5 rounds each and holstered. Rifle loaded with 10 rounds staged on the table at position 2. Shotgun staged anywhere safely with at least 4 shells on your person. <u>Gun sequence</u> Pistols, rifle, shotgun or shotgun, rifle, pistols

Start Standing at the <u>center</u> of the window at position 1 (shooters choice) with your hands at low surrender.

**On Signal** Starting on either end, with the pistols engage P1 thru P4 thru the window with a Giant sweep. (1-2-3-4-3-3-2-2-1-1)

Move to the table at position 2 and with the rifle engage R1 thru R4 thru the window as per the pistol instructions.

With the shotgun at position 3 engage S1 thru S4 thru the window in any order.

<u>10 PISTOL</u> 10 RIFLE 4+ SHOTGUN

Staging Two pistols loaded with 5 rounds each and holstered. Rifle loaded with 10 rounds staged on the table at position 2. Shotgun on the table at position 1 with at least 4 shells on your person. **Gun sequence** Shotgun, rifle, pistols

Start Standing at the <u>center</u> of the window at position 1 with your thumbs tucked in any belt. **On Signal** Engage S1 thru S4 thru the window in any order.

Move to the table at position 2 and with the rifle engage R1 thru R4 thru the window with a 2-3-3-2 sweep.

Move to the table at position 3 and with the pistols engage P1 thru P4 thru the window as per the rifle instructions.