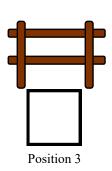

Move to the fence at position 3 and with at least one foot in the shooters square engage S1 thru S4 in any order.

Move to the fence at position 3 and with at least one foot in the shooters square engage S1 thru S4 in any order with the shotgun.

<u>10 PISTOL</u> 10 RIFLE 4+ SHOTGUN

Staging Two pistols loaded with 5 rounds each and holstered. Rifle loaded with 10 rounds staged on the table at position 2. Shotgun staged anywhere safely with at least 4 shells on your person. **Gun sequence** Pistols, rifle, shotgun