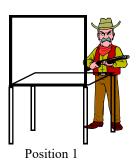

Start Shooter standing at the center of the table at position 1 with the rifle in both hands.

On Signal Starting on either end, double tap the end targets (R1 and R3) and then place one round on the center target (R2). Repeat the instructions.

**Start** Shooter standing at the center of the table at position 1 with hands on pistol grips.

**On Signal** With the pistols, engage P1 thru P3 with a 3-4-3 sweep.

Move to the table at position 2 and with the rifle engage R1 thru R3 thru the window as per the rifle instructions.

Shooter standing at the center of the table at position 1 with arms crossed at the chest.

On Signal With the rifle engage R1 thru R3 with an Idaho shuffle. (1-3-1-2-3) repeat the instructions.

Move to the table at position 2 and with the pistols engage P1 thru P3 thru the window as per the rifle instructions.