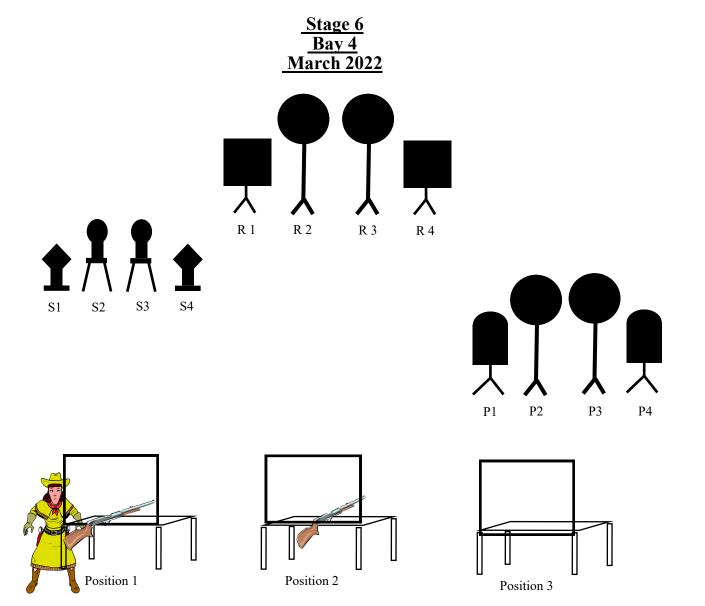

Staging Two pistols loaded with 5 rounds each and holstered. Rifle loaded with 10 rounds staged on the table at position 2. Shotgun on the table at position 1 with at least 4 shells on your person. **Gun sequence** Shotgun, rifle, pistols

Start Standing at the <u>center</u> of the window at position 1 with your thumbs tucked in any belt. **On Signal** Engage S1 thru S4 thru the window in any order.

Move to the table at position 2 and with the rifle engage R1 thru R4 thru the window with a 2-3-3-2 sweep.

Move to the table at position 3 and with the pistols engage P1 thru P4 thru the window as per the rifle instructions.