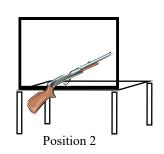

Move to the window at position 2 and shooting thru the window, with the pistols, engage P1 thru P3 as per the rifle instructions.

Move to the shooter's square at position 3 and with at least one foot in the square, with the shotgun engage S1 thru S4 in any order.

**Start** Shooter standing at the center of the table at position 1 with hands on pistol grips.

**On Signal** With the pistols, engage P1 thru P3 with a 3-4-3 sweep.

Move to the table at position 2 and with the rifle engage R1 thru R3 thru the window as per the rifle instructions.

Shooter standing at the center of the table at position 1 with arms crossed at the chest.

On Signal With the rifle engage R1 thru R3 with an Idaho shuffle. (1-3-1-2-3) repeat the instructions.

Move to the table at position 2 and with the pistols engage P1 thru P3 thru the window as per the rifle instructions.