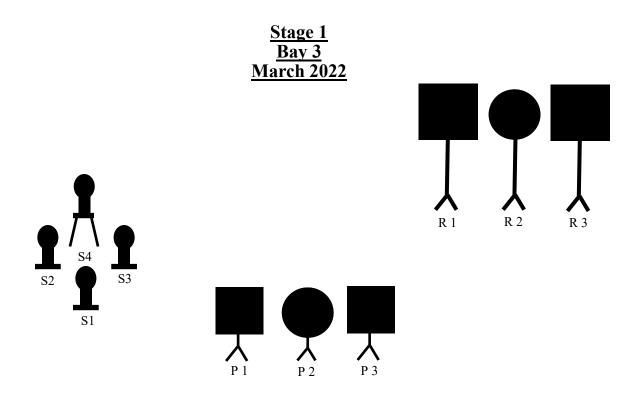

Start Shooter standing at the center of the table at position 1 with the rifle in both hands.

On Signal Starting on either end, double tap the end targets (R1 and R3) and then place one round on the center target (R2). Repeat the instructions.

Move to the window at position 2 and shooting thru the window, with the pistols, engage P1 thru P3 as per the rifle instructions.

Move to the shooter's square at position 3 and with at least one foot in the square, with the shotgun engage S1 thru S4 in any order.

## Stage 2 Bay 3 March 2022 R1 R2 R3