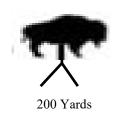

#### Rifle caliber rifle High Power Range December 2022

**<u>Rifle cailber rifle</u>** Rifle loaded with 5 rounds staged flat on the table at position 1.

**<u>Start</u>** Standing at the ready at the table at position 1.

**On Signal** With the rifle engage the buffalo at 200 yards 5 times.

**Notes:** 1. Target may be engaged sitting, with or without shooting sticks or standing. ( Shooters choice)

- 2. Loading and unloading will be done at the table at position 1.
- 3. Scoring will be the number of hits with time used as the tie breaker.
- 4. Any SASS legal bullet may be used. Main match velocity limits *do not* apply.