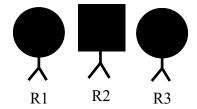

**Gun Sequence** Rifle, pistols, shotgun **or** rifle, shotgun, pistols (shooter's choice).

Shooter standing at the <u>center</u> of the table at position 1 with your rifle in both hands. On Signal Starting on either end, engage R1 thru R3 with a 3-2-5 sweep.

Move to the window at position 2 and with the pistols engage P1 thru P3 thru the window as per the rifle instructions.

Move to the window at position 3 and with the shotgun engage S1 thru S4 thru the window in any order.