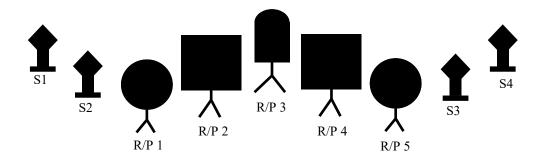

<u>On Signal</u> Engage the two shotgun targets in front of you thru the window in any order. Make the shotgun safe at position 2.

At position 2, starting on either end, with the rifle sweep R/P1 thru R/P5 twice.

With the pistols engage R/P1 thru R/P5 as per the rifle instructions.

Move to the other window at position 3 and engage the two\_shotgun targets in front of you thru the window in any order.