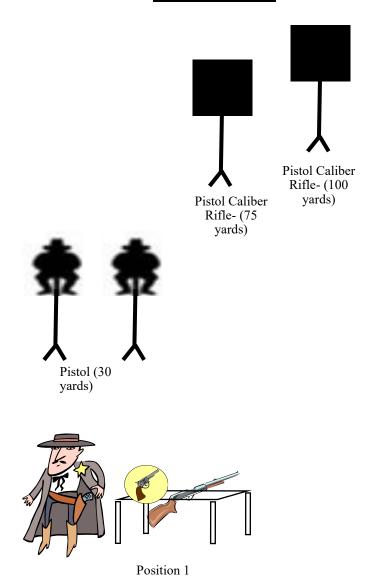

### 5 Revolver (at 25 yards)/ 5 Lever Action Pistol Caliber Rifle (at 75 yards)/5 Lever Action Pistol Caliber Rifle (at 100 yards)

**<u>Staging</u>** Revolver loaded with 5 rounds staged flat on the table at position 1. Pistol caliber lever action rifle loaded with **<u>10rounds</u>** staged flat on the table at position 1.

**<u>Start</u>** Standing at the ready at the table at position 1.

**On Signal** With revolver starting on either cowboy alternate single rounds between the two cowboy targets. With the rifle engage the 75 yard target 5 times then engage the 100 yard target 5 times.

**Notes:** 1. All targets are engaged standing upright without the use of aids, e.g. sticks.

- 2. Loading and unloading will be done at the table at position 1.
- 3. Scoring will be the number of hits with time used as the tie breaker.
- 4. Any SASS legal bullet may be used. Main match velocity limits <u>do not</u> apply.