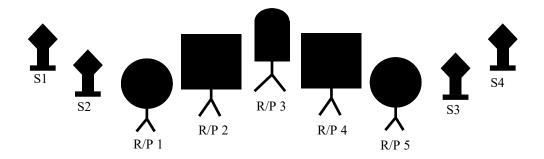

<u>On Signal</u> Engage the two shotgun targets in front of you thru the window in any order. Make the shotgun safe at position 2.

At position 2, starting on either end, with the rifle sweep R/P1 thru R/P5 twice.

With the pistols engage R/P1 thru R/P5 as per the rifle instructions.

Move to the other window at position 3 and engage the two\_shotgun targets in front of you thru the window in any order.

<u>On Signal</u> Starting on either end, with the rifle engage R/P1 thru R/P5 with a Desperado sweep (1 on 1, 2 on 2, 4 on 3, 2 on 4, 1 on 5).

At position 1, with the pistols engage R/P1 thru R/P5 as per the rifle instructions.