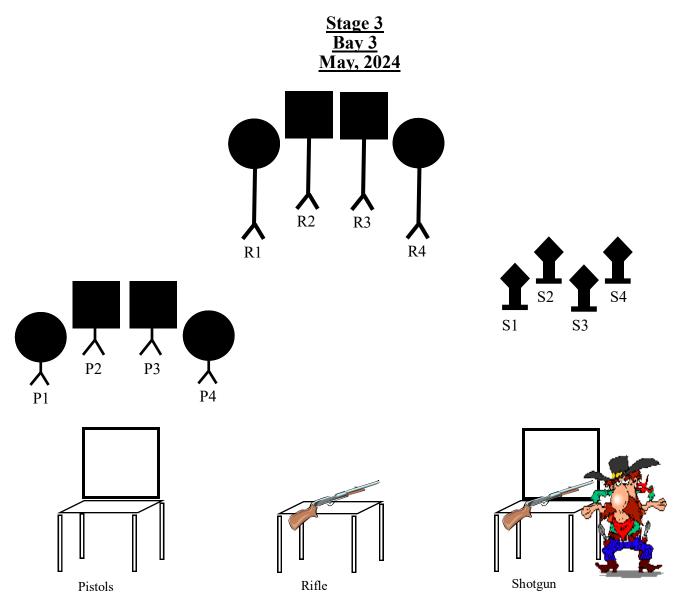

**Gun Sequence** Shotgun, rifle, pistols.

**<u>Start</u>** At the ready at shotgun position.

**On Signal** Engage S1 thru S4 thru the window in any order.

At the rifle position starting on either end engage R1 thru R4 with a Progressive sweep (1 on 1, 2 on 2, 3 on 3, 4 on 4).

At the pistol position engage P1 thru P4 thru the window as per the rifle instructions.

**Staging** Two pistols loaded with 5 rounds each and holstered. Rifle loaded with 10 rounds in both hands at center table. Shotgun staged anywhere safely.