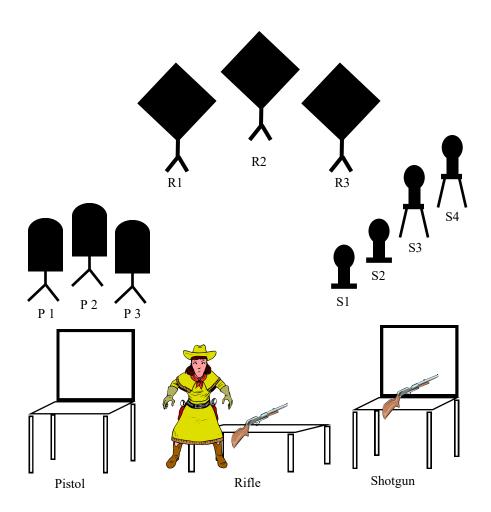

**Start** At the rifle position with arms across your chest.

**Gun Sequence** Rifle first then shooters choice.

**On Signal** With the rifle engage R1 thru R3 with at least 3 rounds each. **No double taps.** 

At the pistol position engage P1 thru P3 thru the window as per the rifle instructions.

At the shotgun position engage S1 thru S4 thru the window in any order.

**Staging** Two pistols loaded with 5 rounds each and holstered. Rifle loaded with 10 rounds staged flat on the center table. Shotgun staged flat at the shotgun position.