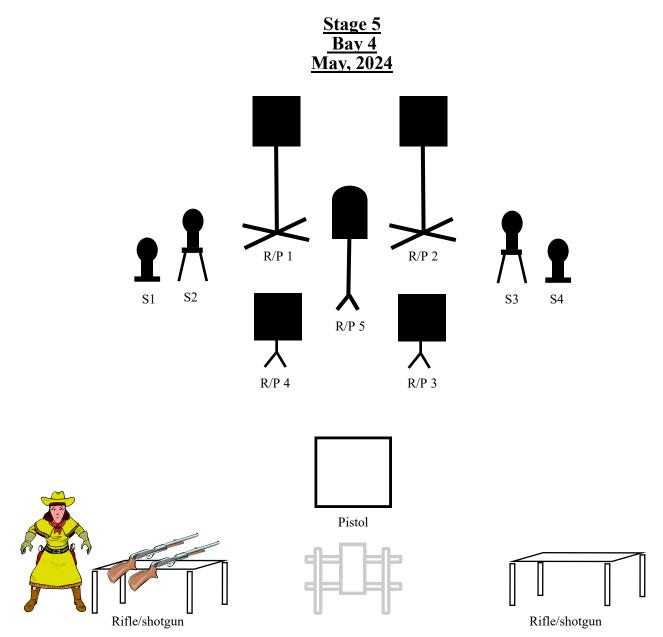

<u>Staging</u> Two pistols loaded with 5 rounds each and holstered. Rifle loaded with 10 rounds staged vertically in the box at fence. Shotgun staged flat on either outer table.

**Start** Standing at the ready at the rifle fence.

**Gun sequence** Rifle, shotgun, pistols.

**On Signal** With the rifle engage R/P1 thru R/P5 with two rounds each in any order.

Move to either shotgun position and engage the two shotgun targets in front of you.

With at least one foot in the pistol square engage R/P1 thru R/P5 as per the rifle instructions.

Shotgun and rifle must both be placed with the muzzle towards the appropriate berm at the end of the string. The muzzle must be pointing to the berm side of the outer most shotgun target to be considered safe for down range movement.