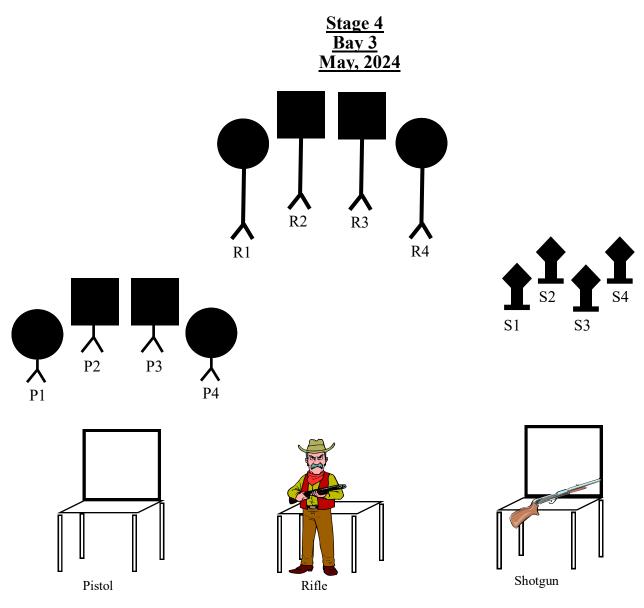

**Gun Sequence** Rifle first then shooters choice.

<u>Start</u> Standing at center table with your rifle in both hands.

**On Signal** Starting on either end, engage R1 thru R4 with a Yuma sweep (1-2-3-4-3-3-2-2-1).

At the pistol position engage P1 thru P4 thru the window as per the rifle instructions.

At the shotgun position engage S1 thru S4 thru the window in any order.

<u>Staging</u> Two pistols loaded with 5 rounds each and holstered. Rifle loaded with 10 rounds staged on either outer table. Shotgun staged anywhere safely.