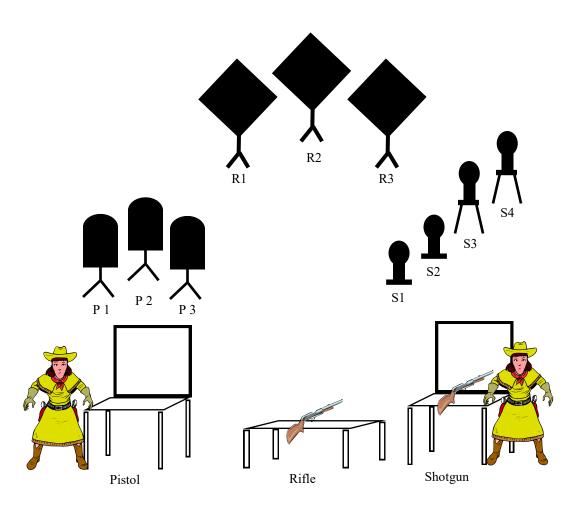

# Stage 1 Bay 2 May, 2024

#### 10 PISTOL 10 RIFLE 4+ SHOTGUN

<u>Staging</u> Two pistols loaded with 5 rounds each and holstered. Rifle loaded with 10 rounds staged flat on the center table. Shotgun staged anywhere safely.

**Start** Standing at the ready at either outer table.

Gun Sequence Shooters choice, rifle may not be last.

**On Signal** With the shotgun engage S1 thru S4 thru the window in any order.

At the rifle position starting on either end engage R1 thru R3 with a 1-3-1 sweep then repeat.

At the pistol position thru the window engage P1 thru P3 as per the rifle instructions.

<u>Staging</u> Two pistols loaded with 5 rounds each and holstered. Rifle loaded with 10 rounds staged flat on the center table. Shotgun staged anywhere safely.