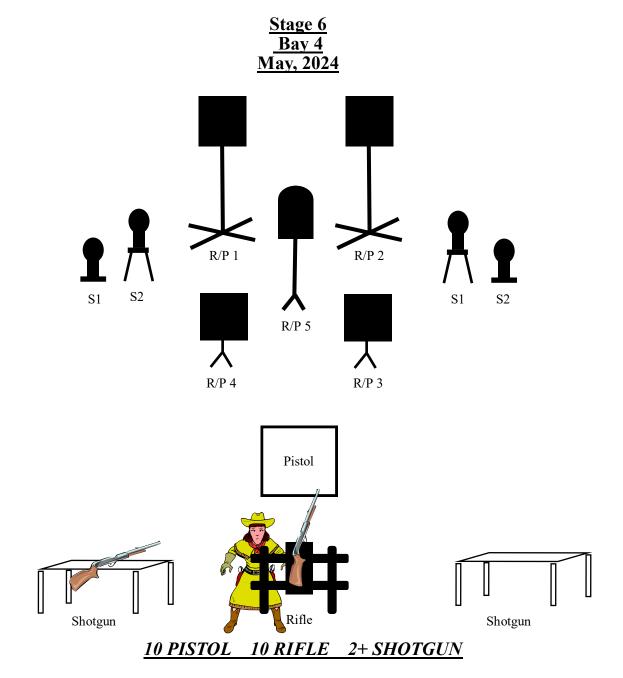

<u>Start</u> Standing at either outer table with your hands flat on the table.

**Gun sequence** Rifle, shotgun, pistols.

<u>On Signal</u> With the rifle starting on any square engage R/P1 thru R/P4 the squares once each and then engage R/P 5 the center tombstone then repeat.

At same position with the shotgun engage S1 and S2 in any order.

At the other shotgun position engage S3 and S4 in any order.

With at least one foot in the pistol square engage R/P1 thru R/P5 as per the rifle instructions.

Shotgun and rifle must both be placed with the muzzle towards the appropriate berm at the end of the string. The muzzle must be pointing to the berm side of the outer most shotgun target to be considered safe for down range movement.