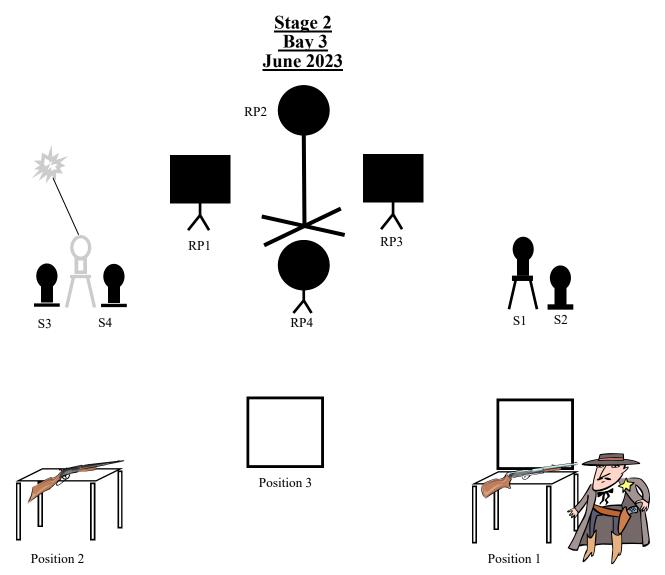

## <u>10 PISTOL 10 RIFLE 4+ SHOTGUN</u>

**Staging** Two pistols loaded with 5 rounds each and holstered. Rifle loaded with 10 rounds staged on the table at position 2. Shotgun staged on the table at position 1 with at least 4 shells on your person.

Gun sequence Shotgun, rifle, pistols.

*Start* Standing at the *center* of the table at position 1 with your hands at low surrender.

**<u>On Signal</u>** With the shotgun engage S1 and S2 in any order. Move to position two and engage S3 and S4 in any order. Make shotgun safe on the table <u>at an angle to the left berm.</u>

You may load your shotgun on the move as long as the action remains open.

With the rifle engage R/P1 Thru R/P4 with at least two rounds each. Make rifle safe on the table at position two *at an angle to the left berm*.

Move to the shooter's square at position 3, and with at least one foot in the square, with the pistols engage R/P1 thru R/P4 as per the rifle instructions.

Position 1