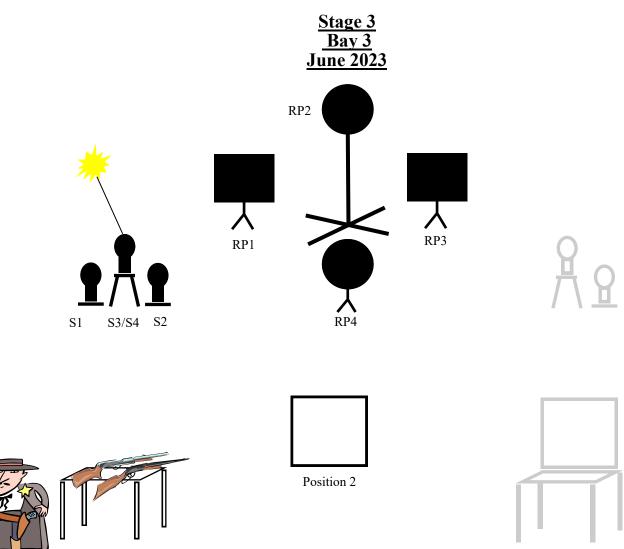

## <u>10 PISTOL 10 RIFLE 4+ SHOTGUN</u>

**Staging** Two pistols loaded with 5 rounds each and holstered. Rifle loaded with 10 rounds staged on the table at position 1. Shotgun staged on the table at position 1 with at least 4 shells on your person.

Gun sequence Shotgun, rifle, pistols or Rifle, shotgun, pistols

**Start** At the ready at the <u>center</u> of the table at position 1.

**<u>On Signal</u>** With the shotgun engage S1 and S2 in any order. Then engage the popper and the flyer. Make the shotgun safe on the table <u>at an angle to the left berm.</u>

## The flyer is a 5 second bonus if hit, no penalty if missed. Failure to knock down any target or shoot at any flyer will be counted as a miss.

With the rifle engage R/P1 Thru R/P4 with a regressive round count. 4 on first target, 3 on next target, 2 on next target, 1 on last target. You may engage the targets in any order you choose. <u>You must use all four targets</u>. Make the rifle safe on the table at position one <u>at an angle to the left berm</u>.

Move to the shooter's square at position 2, and with at least one foot in the square, with the pistols engage R/P1 thru R/P4 as per the rifle instructions.

**Staging** Two pistols loaded with 5 rounds each and holstered. Rifle loaded with 10 rounds staged on the table at position 1 with at least one round on your person. Shotgun staged anywhere safely with at least 4 shells on your person.