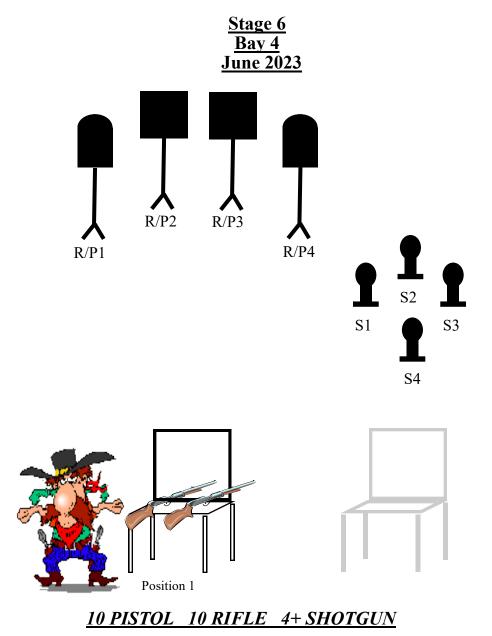

## <u>10 PISTOL 10 RIFLE 4+ SHOTGUN</u>

**Staging** Two pistols loaded with 5 rounds each and holstered. Rifle loaded with 10 rounds staged on the table at position 1. Shotgun staged on the table at position 1 with at least 4 shells on your person.

Gun sequence Shotgun, rifle, pistols or Rifle, shotgun, pistols

**Start** At the ready at the <u>center</u> of the table at position 1.

**<u>On Signal</u>** With the shotgun engage S1 and S2 in any order. Then engage the popper and the flyer. Make the shotgun safe on the table <u>at an angle to the left berm.</u>

## The flyer is a 5 second bonus if hit, no penalty if missed. Failure to knock down any target or shoot at any flyer will be counted as a miss.

With the rifle engage R/P1 Thru R/P4 with a regressive round count. 4 on first target, 3 on next target, 2 on next target, 1 on last target. You may engage the targets in any order you choose. <u>You must use all four targets</u>. Make the rifle safe on the table at position one <u>at an angle to the left berm</u>.

Move to the shooter's square at position 2, and with at least one foot in the square, with the pistols engage R/P1 thru R/P4 as per the rifle instructions.

**Staging** Two pistols loaded with 5 rounds each and holstered. Rifle loaded with 10 rounds staged on the table at position 1 with at least one round on your person. Shotgun staged anywhere safely with at least 4 shells on your person.