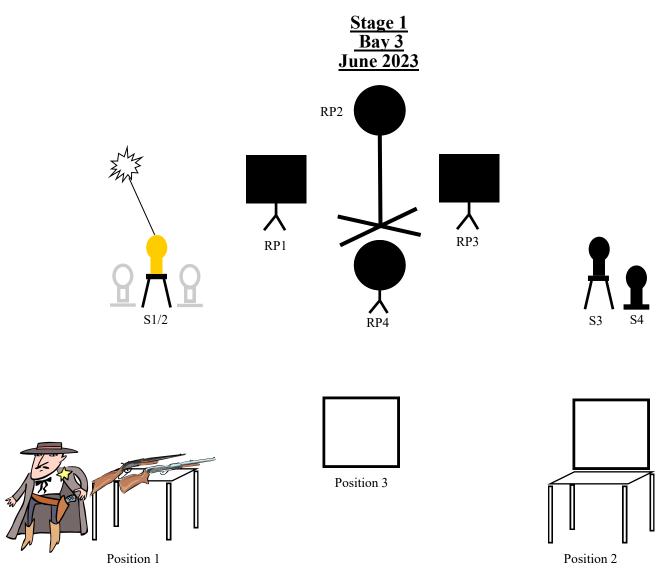

## <u>10 PISTOL 10 RIFLE 4+ SHOTGUN</u>

**Staging** Two pistols loaded with 5 rounds each and holstered. Rifle loaded with 10 rounds staged on the table at position 1. Shotgun staged on the table at position 1 with at least 4 shells on your person.

Gun sequence Rifle, shotgun, pistols.

Start Standing at the <u>center</u> of the left table at position 1 with your arms crossed on your chest. On Signal With the rifle, starting on either square, alternate for 5 rounds on RP1 and RP3 and then starting on either circle, alternate for 5 rounds on RP2 and RP4. Make the rifle safe on the table <u>at an angle to the left berm.</u>

With the shotgun engage S1 (the flipper) and S2 (the flyer). <u>The flyer is a 5 second bo-</u> nus if hit, no penalty if missed. Failure to knock down any target or shoot at any flyer will be counted as a miss.

With the shotgun, move to position 2 and engage S3 and S4 thru the window in any order. Make the shotgun safe on the table at position 2 <u>at an angle to right berm.</u> You may load your shotgun on the move as long as the action remains open.

Move to the shooter's square at position 3, and with at least one foot in the square, with the pistols, starting on either square engage targets as per the rifle instructions.