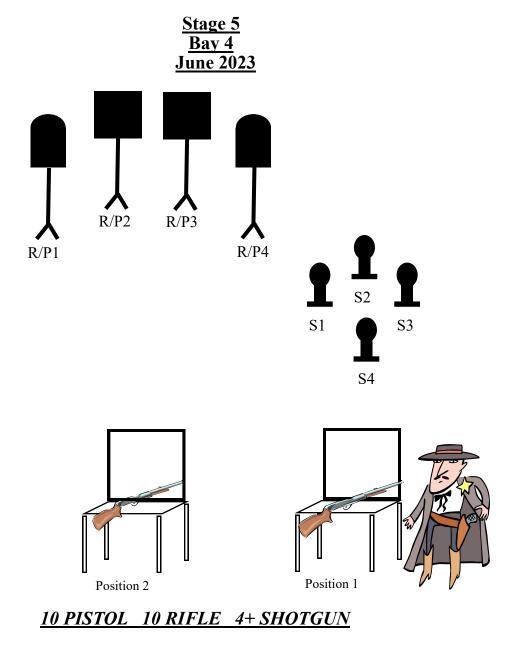

## <u>10 PISTOL 10 RIFLE 4+ SHOTGUN</u>

**Staging** Two pistols loaded with 5 rounds each and holstered. Rifle loaded with 10 rounds staged on the table at position 2. Shotgun staged on the table at position 1 with at least 4 shells on your person.

Gun sequence Shotgun, rifle, pistols.

*Start* Standing at the *center* of the table at position 1 with your hands at low surrender.

**<u>On Signal</u>** With the shotgun engage S1 and S2 in any order. Move to position two and engage S3 and S4 in any order. Make shotgun safe on the table <u>at an angle to the left berm.</u>

You may load your shotgun on the move as long as the action remains open.

With the rifle engage R/P1 Thru R/P4 with at least two rounds each. Make rifle safe on the table at position two *at an angle to the left berm*.

Move to the shooter's square at position 3, and with at least one foot in the square, with the pistols engage R/P1 thru R/P4 as per the rifle instructions.

Position 1