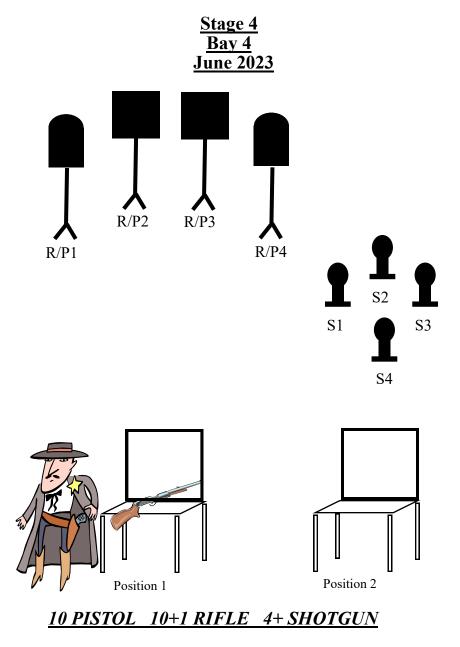

Gun Sequence Rifle, pistols, shotgun or pistols, rifle, shotgun

Start Shooter standing at the <u>center</u> of the table at position 1 with your hands flat on the table.
On Signal Starting on either end use both the pistols and the rifle in the order of your choice to engage R/P1 thru R/P4 thru the window with an Independence sweep. (1-7-7-6)
The round may be loaded in the rifle at any time after the first shot has been fired.

Move to the table at position 2 and engage S1 thru S4 thru the window in any order,

**Staging** Two pistols loaded with 5 rounds each and holstered. Rifle loaded with 10 rounds staged on the table at position 2. Shotgun staged on the table at position 1 with at least 4 shells on your person.