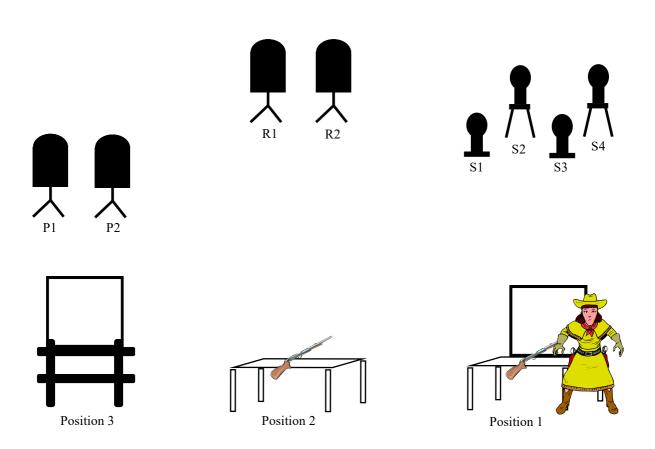

**Staging** Pistols loaded with 5 rounds each and holstered. Rifle loaded with 10 rounds in both hands at position 1. Shotgun staged anywhere safely with at least 4 shells on your person.

Gun Sequence Rifle, pistols, shotgun or rifle, shotgun, pistols.

**<u>Start</u>** Shooter standing at the <u>center</u> of the table at position 1 with the rifle in both hands. **<u>On Signal</u>** With the rifle, starting on either end, engage R1 thru R3 with a 4-2-4 sweep.

Move to the window at position 2 and starting on either end, with the pistols engage P1 thru P3 thru the window as per the rifle instructions.

Move to the window at position 3 and with the shotgun engage S1 thru S4 thru the window in any order.