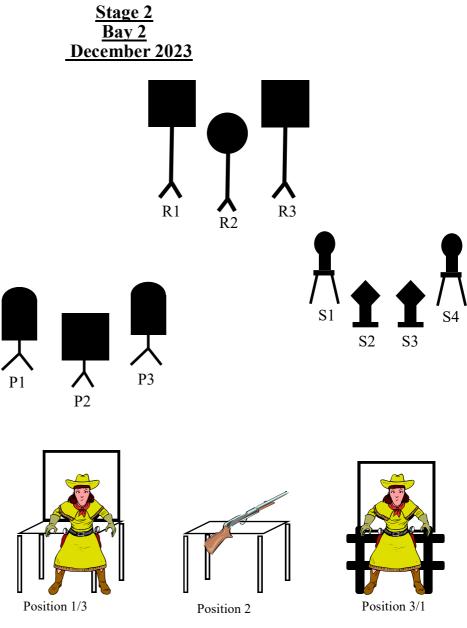

### <u>10 PISTOL 10 RIFLE 4+ SHOTGUN</u>

<u>Staging</u> Two pistols loaded with 5 rounds each and holstered. Rifle loaded with 10 rounds staged on the table at position 2. Shotgun staged flat between the side rails on the horse table at position 1 with at least 4 shells on your person.

<u>Start</u> Standing at the ready with both feet behind the horse at position 1.

Gun sequence Shotgun, rifle, pistols.

**On Signal** Engage S3 and S4 in any order.

Move to the table at position 2 and engage S1 and S2 in any order. You may load your shotgun on the move as long as the action remains open. <u>Make the shotgun safe at an angle to the left berm.</u>

At position 2, starting on any square, with the rifle engage R/P1 thru R/P5 with a 5 round diagonal Nevada sweep in one direction and then a 5 round diagonal Nevada sweep in the other direction (make an "x"). <u>Make the rifle safe at an angle to the left berm.</u>

Move to the shooter's square at position 3 and with at least one foot in the square, with the pistols, starting on any square, engage R/P1 thru R/P5 as per the rifle instructions.