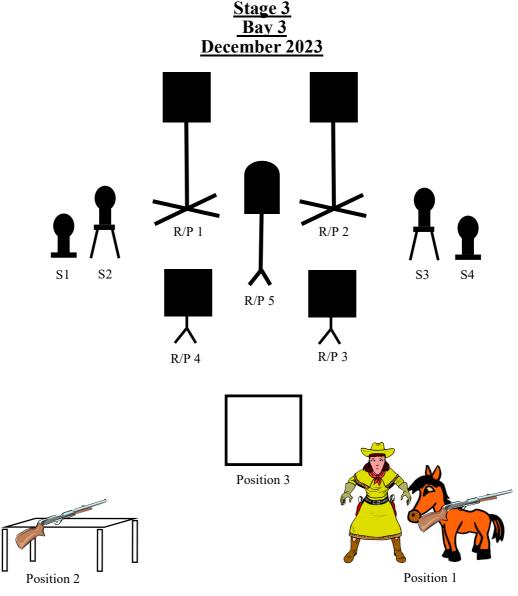

### <u>10 PISTOL 10 RIFLE 4+ SHOTGUN</u>

<u>Staging</u> Two pistols loaded with 5 rounds each and holstered. Rifle loaded with 10 rounds staged on the table at position 2. Shotgun staged flat between the side rails on the horse table at position 1 with at least 4 shells on your person.

<u>Start</u> Standing at the ready with both feet behind the horse at position 1.

Gun sequence Shotgun, rifle, pistols.

**On Signal** Engage S3 and S4 in any order.

Move to the table at position 2 and engage S1 and S2 in any order. You may load your shotgun on the move as long as the action remains open. <u>Make the shotgun safe at an angle to the left berm.</u>

At position 2, starting on any square, with the rifle engage R/P1 thru R/P5 with a 5 round diagonal Nevada sweep in one direction and then a 5 round diagonal Nevada sweep in the other direction (make an "x"). <u>Make the rifle safe at an angle to the left berm.</u>

Move to the shooter's square at position 3 and with at least one foot in the square, with the pistols, starting on any square, engage R/P1 thru R/P5 as per the rifle instructions.