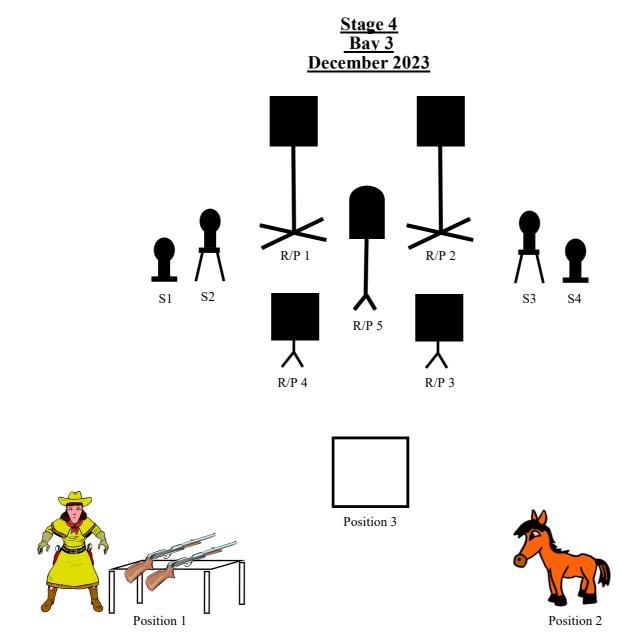

## <u>10 PISTOL 10 RIFLE 4+ SHOTGUN</u>

<u>Staging</u> Two pistols loaded with 5 rounds each and holstered. Rifle loaded with 10 rounds staged on the table at position 1. Shotgun staged on the table at position 1 with at least 4 shells on your person.

<u>Start</u> Standing at the <u>center</u> of the table at position 1 with your hands on your hat brim. <u>Gun sequence</u> Rifle, shotgun, pistols.

<u>On Signal</u> With the rifle engage R/P1 thru R/P5 with two rounds each with <u>no double taps.</u> <u>Make the rifle safe at an angle to the left berm.</u>

At position 1, with the shotgun engage S1 and S2 in any order.

Move to the horse at position 2 and engage S3 and S4 in any order. You may load your shotgun on the move as long as the action remains open. <u>Make the shotgun safe flat be-</u> tween the side rails of the horse table at an angle to the right berm.

Move to the shooter's square at position 3 and with at least one foot in the square, with the pistols engage R/P1 thru R/P5 as per the rifle instructions.