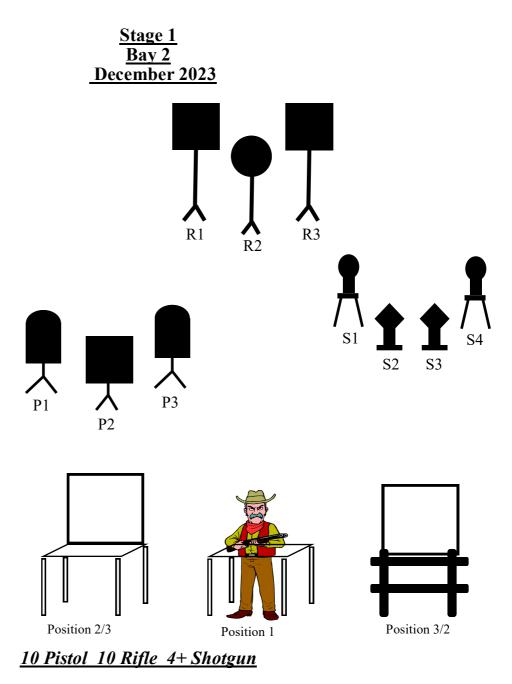

**Staging** Pistols loaded with 5 rounds each and holstered. Rifle loaded with 10 rounds in both hands at position 1. Shotgun staged anywhere safely with at least 4 shells on your person.

Gun Sequence Rifle, pistols, shotgun or rifle, shotgun, pistols.

**<u>Start</u>** Shooter standing at the <u>center</u> of the table at position 1 with the rifle in both hands. **<u>On Signal</u>** With the rifle, starting on either end, engage R1 thru R3 with a 4-2-4 sweep.

Move to the window at position 2 and starting on either end, with the pistols engage P1 thru P3 thru the window as per the rifle instructions.

Move to the window at position 3 and with the shotgun engage S1 thru S4 thru the window in any order.

10 Pistol 10 Rifle 4+ Shotgun

**Staging** Pistols loaded with 5 rounds each and holstered. Rifle loaded with 10 rounds staged on the table at position 2. Shotgun staged anywhere safely with at least 4 shells on your person.

Gun Sequence Pistols, rifle, shotgun or shotgun, rifle, pistols (shooter's choice).

- <u>Start</u> Shooter standing at the <u>center</u> of the window at position 1 (either window shooter's choice) with your arms crossed on your chest.
- **On Signal** With the pistols, starting on either end, engage P1 thru P3 thru the window with a double tap on the end targets (P1 and P3) and then place one round on the center target (P2). Repeat the instruction.

Move to the table at position 2 and starting on either end, with the rifle engage R1 thru R3 as per the pistol instruction.

Move to the window at position 3 and with the shotgun engage S1 thru S4 thru the window in any order.