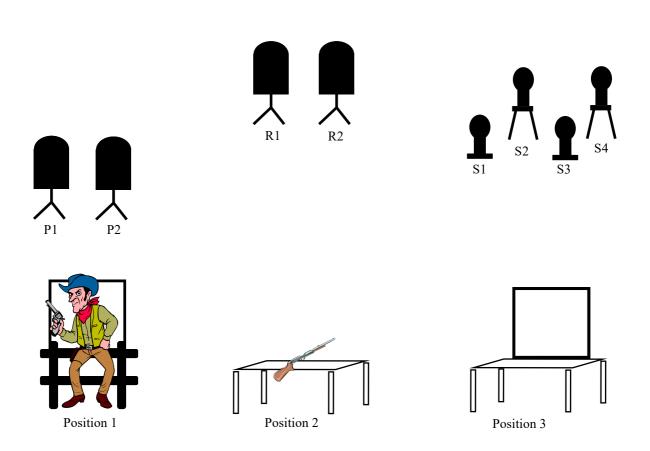

10 Pistol 10 Rifle 4+ Shotgun

**Staging** Pistols loaded with 5 rounds each and holstered. Rifle loaded with 10 rounds staged on the table at position 2. Shotgun staged anywhere safely with at least 4 shells on your person.

Gun Sequence Pistols, rifle, shotgun or shotgun, rifle, pistols (shooter's choice).

- <u>Start</u> Shooter standing at the <u>center</u> of the window at position 1 (either window shooter's choice) with your arms crossed on your chest.
- **On Signal** With the pistols, starting on either end, engage P1 thru P3 thru the window with a double tap on the end targets (P1 and P3) and then place one round on the center target (P2). Repeat the instruction.

Move to the table at position 2 and starting on either end, with the rifle engage R1 thru R3 as per the pistol instruction.

Move to the window at position 3 and with the shotgun engage S1 thru S4 thru the window in any order.