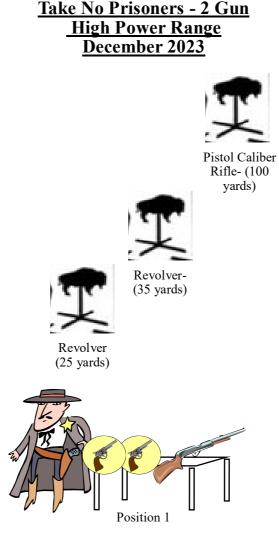

# <u>5 Revolver (at 25 yards) — 5 Revolver (at 35 yards) — 10 Lever Action Pistol Caliber Rifle (at 100 yards)</u>

**Staging** One revolver loaded with 5 rounds staged flat on the table at position 1. One revolver in hand at the low ready. Pistol caliber lever action rifle loaded with <u>10 rounds</u> staged flat on the table at position 1.

*Start* Standing with one pistol in hand at low ready at the table at position 1.

- **<u>On Signal</u>** With the revolver, engage the 25 yard target 5 times. With the second pistol engage the 35 yard target 5 times. <u>**Then**</u> engage the 100 yard target 10 times with the pistol caliber rifle.
- *Notes:* 1. All targets are engaged standing upright without the use of aids, e.g. sticks.
  - 2. Loading and unloading will be done at the table at position 1.
  - 3. Scoring will be the number of hits with time used as the tie breaker.
  - 4. Any SASS legal bullet may be used. Main match velocity limits *do not* apply.

**Staging** Pistols loaded with 5 rounds each and holstered. Rifle loaded with 10 rounds in both hands at position 1. Shotgun staged anywhere safely with at least 4 shells on your person.

Gun Sequence Rifle, pistols, shotgun or rifle, shotgun, pistols.