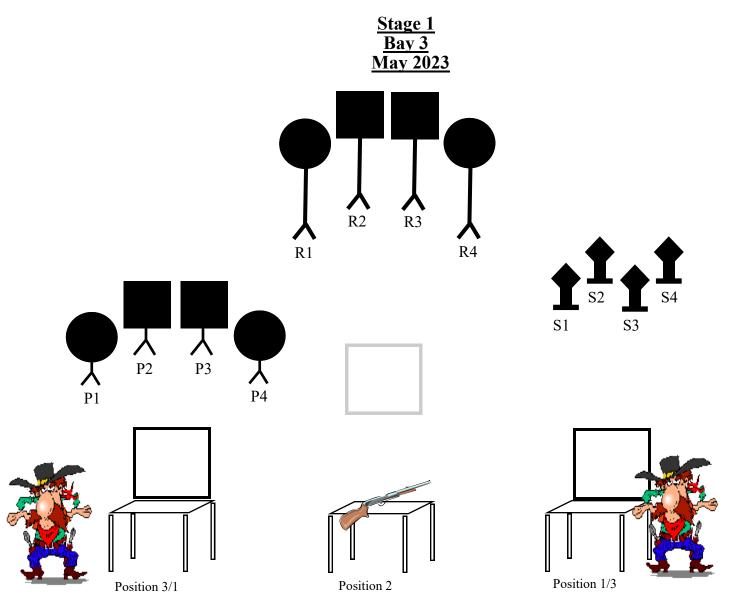

<u>Staging</u> Two pistols loaded with 5 rounds each and holstered. Rifle loaded with 10 rounds staged on the table at position 2. Shotgun staged anywhere safely with at least 4 shells on your person.

<u>Gun Sequence</u> Shotgun, rifle, pistols or pistols, rifle, shotgun

<u>Start</u> Shooter standing at the <u>center</u> of the window at position 1 (shooters choice) with your arms crossed on your chest.

On Signal Engage S1 thru S4 thru the window in any order.

Move to the table at position 2 and starting on either end, with the rifle engage R1 thru R4 with a Progressive sweep (1 on 1, 2 on 2, 3 on 3, 4 on 4).

Move to the window at position 3 and starting on either end, with the pistols engage P1 thru P4 thru the window as per the rifle instructions.

<u>Staging</u> Two pistols loaded with 5 rounds each and holstered. Rifle loaded with 10 rounds staged on the table at position 2. Shotgun staged anywhere safely with at least 4 shells on your person.