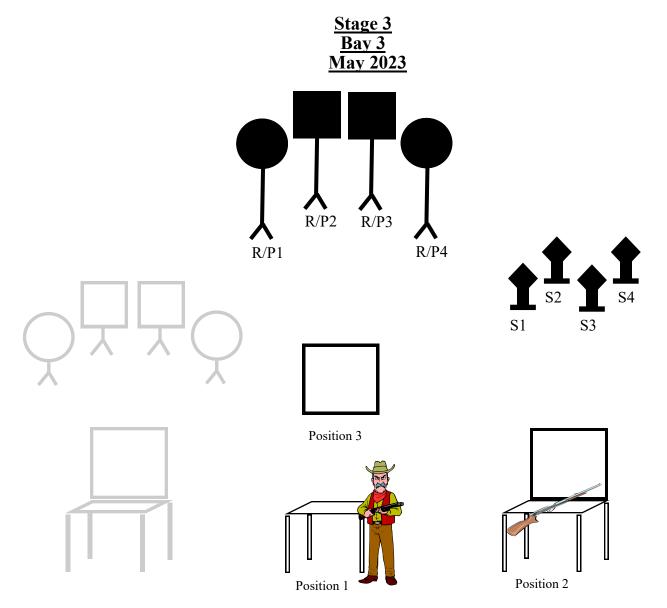

Gun Sequence Rifle, shotgun, pistol,

<u>Start</u> Shooter standing tall at the <u>center</u> of the table at position 1 with rifle in both hands. <u>On Signal</u> Engage R/P1 thru R/P4 by alternating on two targets for five rounds and then the other two targets for five rounds. <u>Discard rifle on table at position 2 at angle to the right berm.</u>

Move to position 2 and thru the window engage S1 thru S4 in any order. <u>Discard shotgun on table at position two at an angle towards the right berm.</u>

Move to position 3 and with at least one foot in the shooters square engage R/P1 thru R/P4 with the pistols as per the rifle instructions.