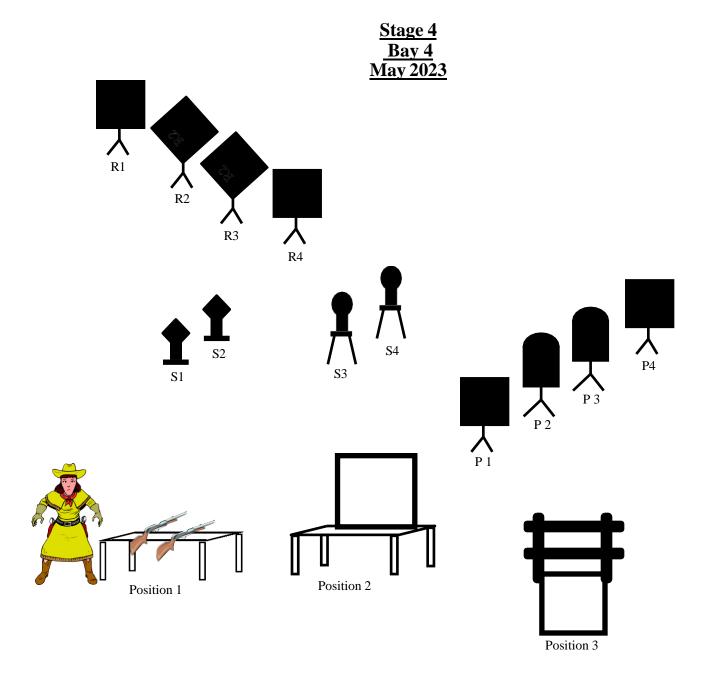

<u>Staging</u> Two pistols loaded with 5 rounds each and holstered. Rifle loaded with 10 rounds staged on the table at position 1. Shotgun staged on the table at position 1 with at least 4 shells on your person.

Gun sequence Rifle, shotgun, pistols.

Start Standing tall at the <u>center</u> of the table at position 1 with your hands on your hat brim. <u>On Signal</u> With the rifle, starting on either end, engage R1 thru R4 with a Badger sweep (1-2-3-4-1-2-3-1-2-1). With the shotgun, engage S1 and S2 in any order.

With the shotgun, move to the window at position 2 and engage S3 and S4 thru the window in any order. Shotgun may be loaded on the move as long as the action remains open.

Move to the shooter's square at position 3, and with at least one foot in the square, with the pistols, starting on either end, engage P1 thru P4 with a Badger sweep (1-2-3-4-1-2-3-1-2-1).