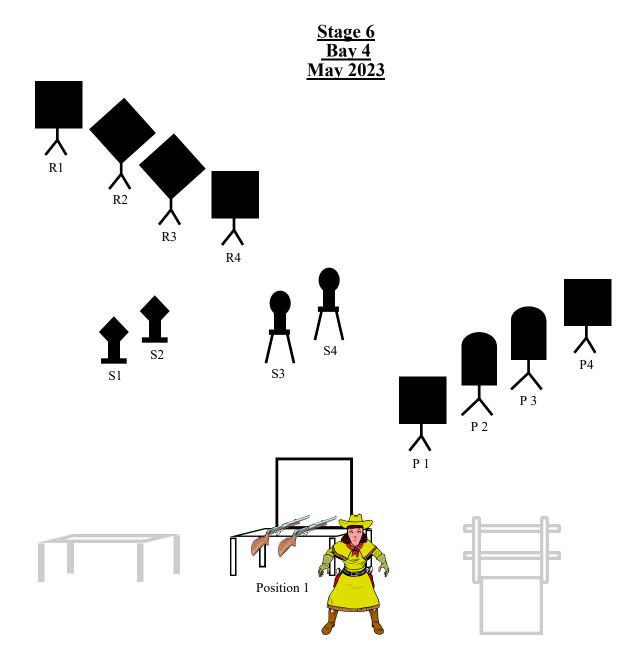

<u>Staging</u> Two pistols loaded with 5 rounds each and holstered. Rifle loaded with 10 rounds staged on the table at position 2. Shotgun staged on the table at position 3 with at least 4 shells on your person.

Gun sequence . Pistols, rifle, shotgun

Start Standing tall at the <u>center</u> of the fence at position 1 with your hands on your hat brim.

On Signal With the pistols starting on either end, engage P1 thru P4 with a Missouri sweep (1-1 -2-3-4-4-3-2-1-1).

Move to position 2, and with both feet behind the table, with the rifle, starting on either end, engage R1 thru R4 as per the pistol directions.

Move to position 3 and engage S1 thru S4 thru the window in any order.