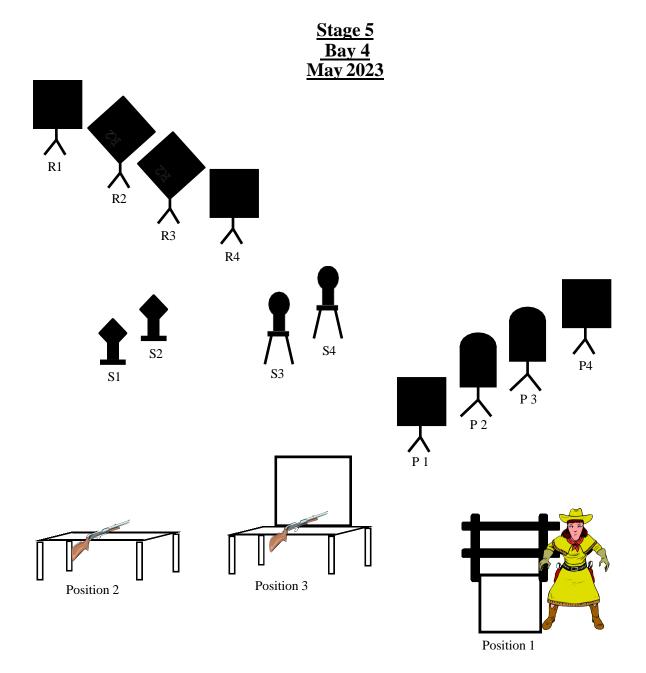

<u>Staging</u> Two pistols loaded with 5 rounds each and holstered. Rifle loaded with 10 rounds staged on the table at position 1. Shotgun staged on the table at position 1 with at least 4 shells on your person.

Gun sequence Rifle, shotgun, pistols.

Start Standing tall at the <u>center</u> of the table at position 1 with your hands on your hat brim. <u>On Signal</u> With the rifle, starting on either end, engage R1 thru R4 with a Badger sweep (1-2-3-4-1-2-3-1-2-1). With the shotgun, engage S1 and S2 in any order.

With the shotgun, move to the window at position 2 and engage S3 and S4 thru the window in any order. Shotgun may be loaded on the move as long as the action remains open.

Move to the shooter's square at position 3, and with at least one foot in the square, with the pistols, starting on either end, engage P1 thru P4 with a Badger sweep (1-2-3-4-1-2-3-1-2-1).