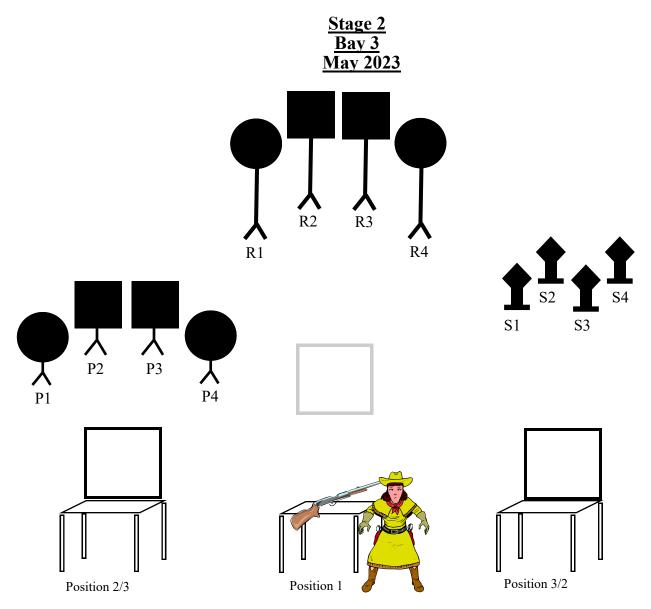

<u>Gun Sequence</u> Rifle, shotgun, pistol or rifle, pistol, shotgun

**<u>Start</u>** Shooter standing tall at the <u>center</u> of the table at position 1.

**On Signal** Engage R1thru R4 with a giant sweep. (1-2-3-4-3-3-2-2-1-1)

Move to position 2 and thru the window starting on either end, with the pistols engage P1 thru P4 as per the rifle instructions,

Move to position 3 and thru the window engage S1 thru S4 in any order.

**Staging** Two pistols loaded with 5 rounds each and holstered. Rifle loaded with 10 rounds in both hands at position 1. Shotgun staged at position 2 with at least 4 shells on your person.